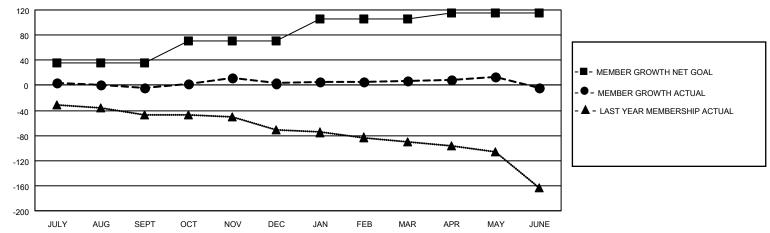

#### GOALS AND ACTUAL MEMBERS CUMULATIVE

| 40 CLUBS OF 54 ADDED 1 OR | GENDER DISTRIBUTION                         |                                                                                                                                     |  |
|---------------------------|---------------------------------------------|-------------------------------------------------------------------------------------------------------------------------------------|--|
| MORE NEW MEMBERS          | MALE<br>FEMALE                              | 1,041 (62.67%)<br>620 (37.33%)                                                                                                      |  |
|                           | NON BINARY PREFER NOT TO ANSWER             | 0 (0.00%)<br>0 (0.00%)                                                                                                              |  |
|                           | THE ENTION TO MIOWER                        | 0 (0.0070)                                                                                                                          |  |
| CLICK HERE FOR CUMULATIVE | TOTAL FAMILY UNIT MEMBERS 451               |                                                                                                                                     |  |
| MEMBERSHIP DATA           |                                             |                                                                                                                                     |  |
|                           | FAMILY MEMBERS PAYING HALF DUES 237         |                                                                                                                                     |  |
|                           | MORE NEW MEMBERS  CLICK HERE FOR CUMULATIVE | MORE NEW MEMBERS  MALE FEMALE NON BINARY PREFER NOT TO ANSWER  CLICK HERE FOR CUMULATIVE MEMBERSHIP DATA  TOTAL FAMILY UNIT MEMBERS |  |